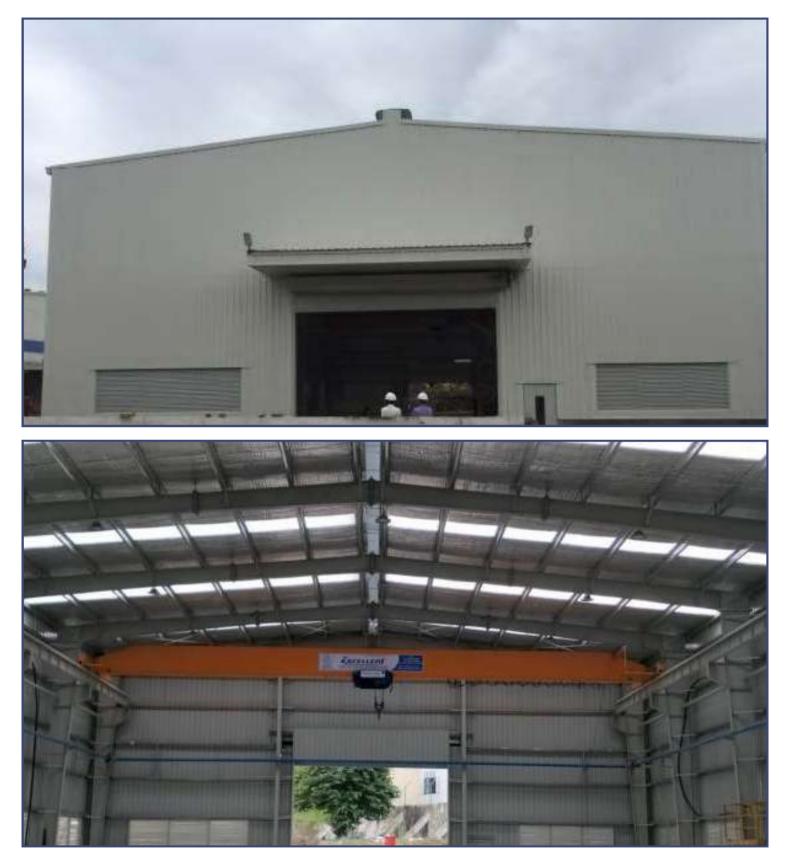

r our Customer Satisfaction & Stakeholders.



### **Our Manufacturing Facility**

- 📗 Area 28,000 sqft
- 📗 H Beam Line
- Paint Shop
- SAW
- Shot Blasting
- CNC Plasma



## 🕈 Nashik

#### **Components of PEB**





## **Our Clients**



































Client Name: Rothe ERDE India Pvt. Ltd. Name of Project: PEB work For Phase IV and Coating Shade Consultant: Arc. Ninad Patil Details: 2700 MT Year: 2020-21







Client Name: TDK India Pvt. Ltd.

Name of Project: F.G. Godown & R.M. Warehouse

Weight: 850MT Year: 2008







Client Name: Solitire, Pune Name of Project: PEB work for Extenation of 7, 8, 9th Floor Weight: 800 MT Year: 2022







Client Name: Amul, Taloja, Navi Mumbai, Maharashtra Name of Project: PEB work for 4th Floor Extension Weight: 372MT Year: 2023







Client Name: Rothe ERDE India Pvt. Ltd. Name of Project: PEB work for Treatment of Cage Coating Consultant: PAIPL. Design Team Weight: 350MT Year: 2018









Client Name: Hayasa EV-mobility, Dindori Name of Project: Hayasa Manufacturing Plant Weight: 235MT Year: 2021









Client Name: STL, Sambhaji Nagar (Aurangabad) Name of Project: PEB work For Manufacturing Factory Weight: 230MT Year: 2022 Consultant: Karkhanis And Associates







Client Name: Gogad warehousing (Mahindra Logistics) Name of Project: PEB work for Proposed warehousing Weight: 213 MT Year: 2023

# malnindra<sup>Rise</sup>





Client Name: Mahindra & Mahindra Name of Project: Structural Steel work for Mezzanine Floor Consultant: PS Mehtalia Weight: 200MT Year: 2024









Client Name: Mahindra Accelo Name of Pr