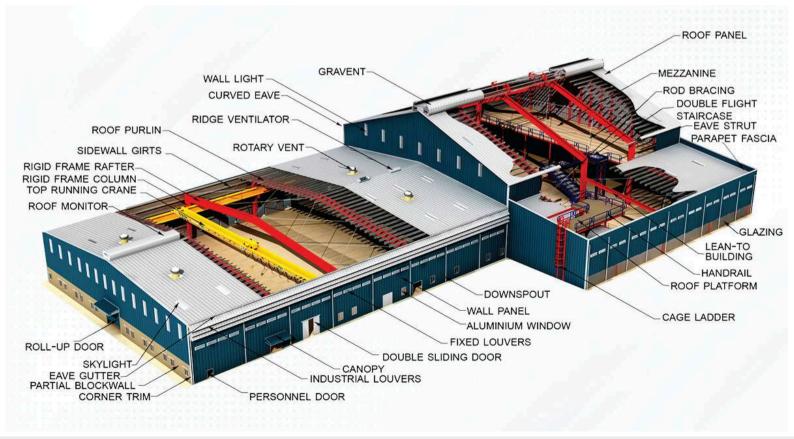

commitment to Timely Completion, Safety, and Quality, have earned a distinguished reputation. Recently recognized as one of the Top 10 EPC Companies in India, Ellora continues to set benchmarks in excellence and reliability.

### **Our Mission & Vision**



# **Mission**

To be recognized as the global player for the timely manufacture, supply and erection of Pre-Engineered Steel Buildings (PEB) and Structures.



# <u>Vision</u>

Providing Best quality & timely service to our Client while continual improvement, highest Business standards, Worth Ethics which lead to added values for our Customer Satisfaction & Stakeholders.



### **Our Manufacturing Facility**

- 📗 Area 28,000 sqft
- 📗 H Beam Line
- Paint Shop
- SAW
- Shot Blasting
- CNC Plasma



## 🕈 Nashik

#### **Components of PEB**





## **Our Clients**



































Client Name: Rothe ERDE India Pvt. Ltd. Name of Project: PEB work For Phase IV and Coating Shade Consultant: Arc. Ninad Patil Details: 2700 MT Year: 2020-21







Client Name: TDK India Pvt. Ltd.

Name of Project: F.G. Godown & R.M. Warehouse

Weight: 850MT Year: 2008







Client Name: Solitire, Pune Name of Project: PEB work for Extenation of 7, 8, 9th Floor Weight: 800 MT Year: 2022







Client Name: Amul, Taloja, Navi Mumbai, Maharashtra Name of Project: PEB work for 4th Floor Extension Weight: 372MT Year: 2023







Client Name: Rothe ERDE India Pvt. Ltd. Name of Project: PEB work for Treatment of Cage Coating Consultant: PAIPL. Design Team Weight: 350MT Year: 2018









Client Name: Hayasa EV-mobility, Dindori Name of