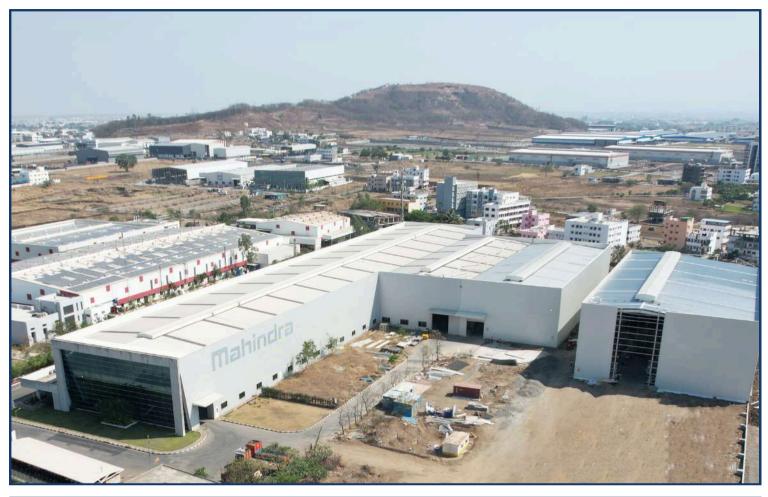

# malnindra<sup>Rise</sup>

Client Name: Mahindra & Mahindra Name of Project: Structural Steel work for Mezzanine Floor Consultant: PS Mehtalia Weight: 200MT Year: 2024

Client Name: Mahindra Accelo Name of Project: Mahindra Accelo Phase II Chakan Consultant: Skeleton Consultants Pvt. Ltd. Weight: 152.81 MT Year: 2024