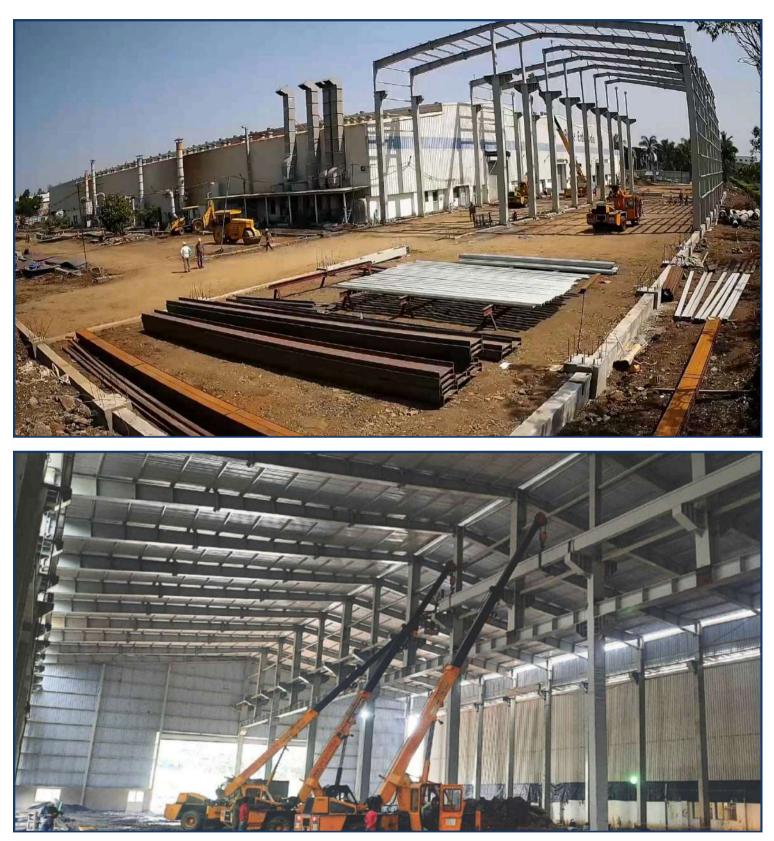

### **Our Manufacturing Facility**

- 📗 Area 28,000 sqft
- 📗 H Beam Line
- Paint Shop
- SAW
- Shot Blasting
- CNC Plasma

#### **Components of PEB**