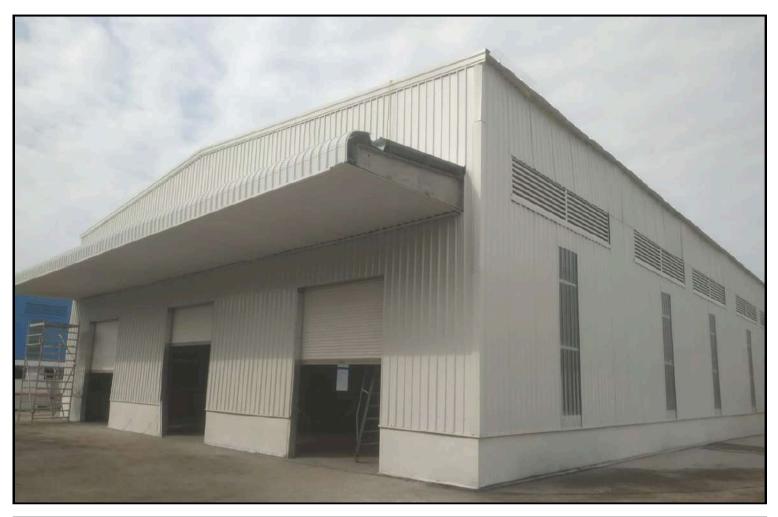

ame: Rothe ERDE India Pvt. Ltd. Name of Project: PEB work For Phase IV and Coating Shade Consultant: Arc. Ninad Patil Details: 2700 MT Year: 2020-21







Client Name: TDK India Pvt. Ltd.

Name of Project: F.G. Godown & R.M. Warehouse

Weight: 850MT Year: 2008







Client Name: Solitire, Pune Name of Project: PEB work for Extenation of 7, 8, 9th Floor Weight: 800 MT Year: 2022







Client Name: Amul, Taloja, Navi Mumbai, Maharashtra Name of Project: PEB work for 4th Floor Extension Weight: 372MT Year: 2023







Client Name: Rothe ERDE India Pvt. Ltd. Name of Project: PEB work for Treatment of Cage Coating Consultant: PAIPL. Design Team Weight: 350MT Year: 2018









Client Name: Hayasa EV-mobility, Dindori Name of Project: Hayasa Manufacturing Plant Weight: 235MT Year: 2021









Client Name: STL, Sambhaji Nagar (Aurangabad) Name of Project: PEB work For Manufacturing Factory Weight: 230MT Year: 2022 Consultant: Karkhanis And Associates







Client Name: Gogad warehousing (Mahindra Logistics) Name of Project: PEB work for Proposed warehousing Weight: 213 MT Year: 2023

# malnindra<sup>Rise</sup>





Client Name: Mahindra & Mahindra Name of Project: Structural Steel work for Mezzanine Floor Consultant: PS Mehtalia Weight: 200MT Year: 2024









Client Name: Mahindra Accelo Name of Project: Mahindra Accelo Phase II Chakan Consultant: Skeleton Consultants Pvt. Ltd. Weight: 152.81 MT Year: 2024







Client Name: SAV Chemicals Name of Project: PEB Work for SAV Chemicals Manufacturing Plant Consultant: Actovis Project Pvt. Ltd. Weight: 150 MT Year: 2022