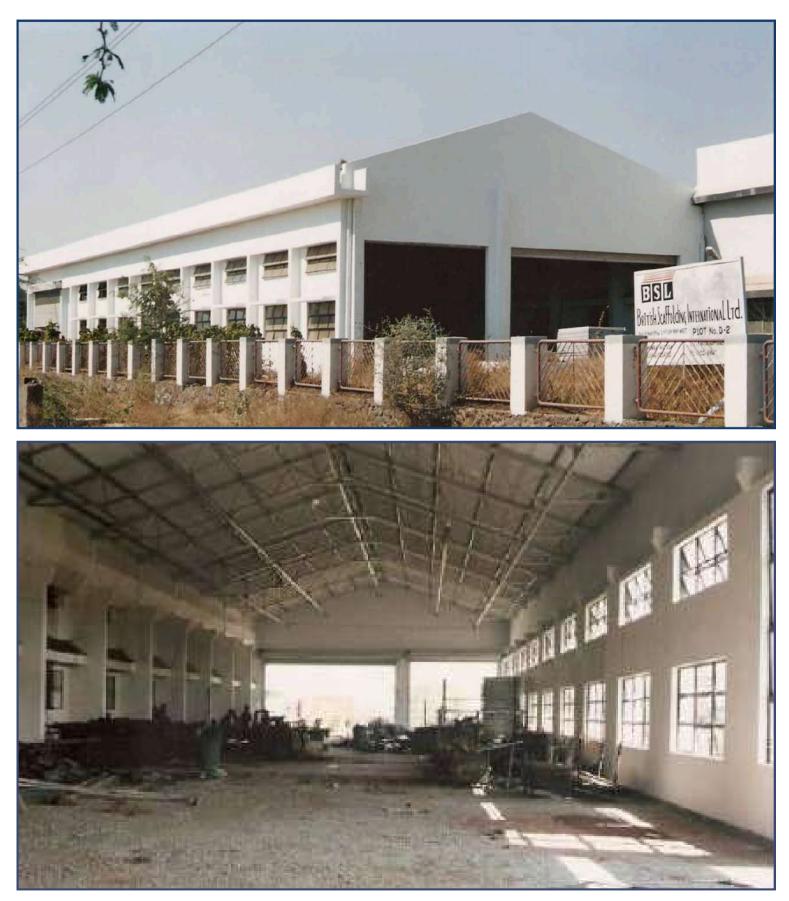

Client Name: Monarch Warehousing Name of Project: PEB work For Warehouse shed Weight: 435 MT Year: 2022

Client Name: British Scaffolding (India) Ltd. Name of Project: Structural work For Manufacturing Plant Weight: 30,000 sq.ft. Year: 2000