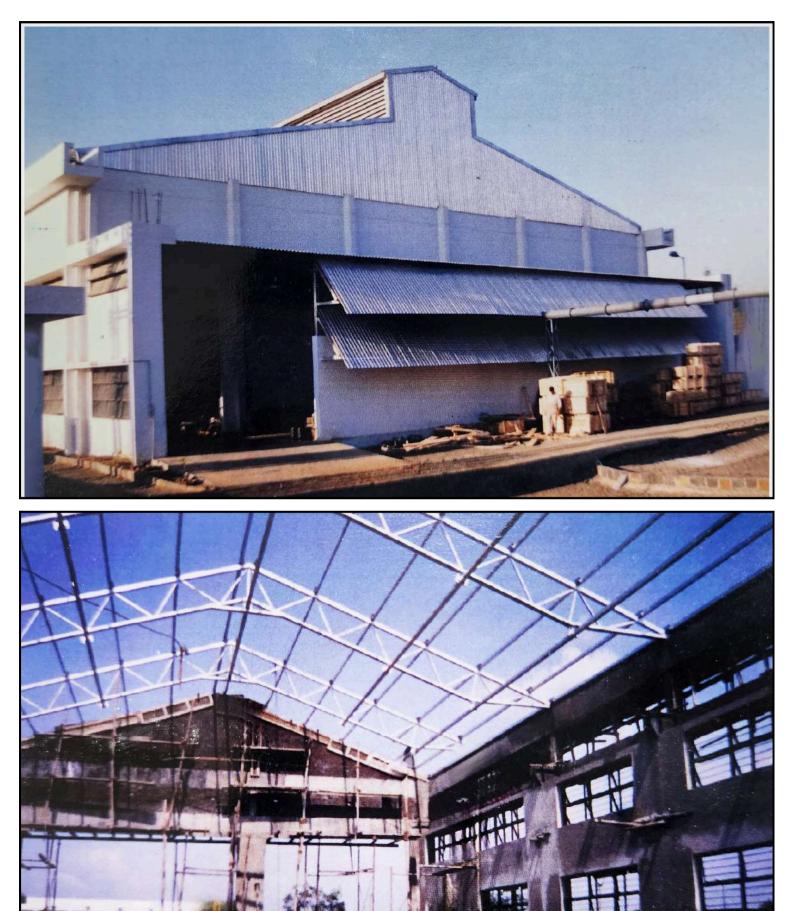

### **Our Manufacturing Facility**

- 📗 Area 28,000 sqft
- 📗 H Beam Line
- Paint Shop
- SAW
- Shot Blasting
- CNC Plasma