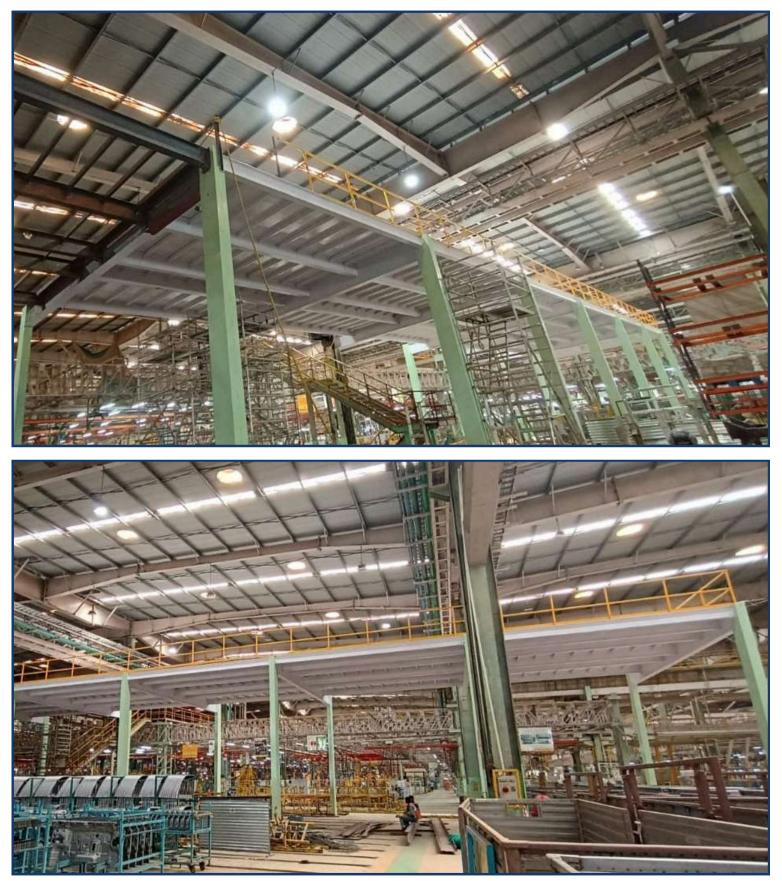

nation of 7, 8, 9th Floor Weight: 800 MT Year: 2022







Client Name: Amul, Taloja, Navi Mumbai, Maharashtra Name of Project: PEB work for 4th Floor Extension Weight: 372MT Year: 2023







Client Name: Rothe ERDE India Pvt. Ltd. Name of Project: PEB work for Treatment of Cage Coating Consultant: PAIPL. Design Team Weight: 350MT Year: 2018









Client Name: Hayasa EV-mobility, Dindori Name of Project: Hayasa Manufacturing Plant Weight: 235MT Year: 2021









Client Name: STL, Sambhaji Nagar (Aurangabad) Name of Project: PEB work For Manufacturing Factory Weight: 230MT Year: 2022 Consultant: Karkhanis And Associates







Client Name: Gogad warehousing (Mahindra Logistics) Name of Project: PEB work for Proposed warehousing Weight: 213 MT Year: 2023

# malnindra<sup>Rise</sup>





Client Name: Mahindra & Mahindra Name of Project: Structural Steel work for Mezzanine Floor Consultant: PS Mehtalia Weight: 200MT Year: 2024









Client Name: Mahindra Accelo Name of Project: Mahindra Accelo Phase II Chakan Consultant: Skeleton Consultants Pvt. Ltd. Weight: 152.81 MT Year: 2024







Client Name: SAV Chemicals Name of Project: PEB Work for SAV Chemicals Manufacturing Plant Consultant: Actovis Project Pvt. Ltd. Weight: 150 MT Year: 2022







Client Name: JSW, Tarapur Name of Project: PEB work For Manufacturing Plant Weight: 160 MT Year: 2024







Client Name: Monarch Warehousing Name of Project: PEB work For Warehouse shed Weight: 435 MT Year: 2022







Client Name: British Scaffolding (India) Ltd. Name of Project: Structural work For Manufacturing Plant Weight