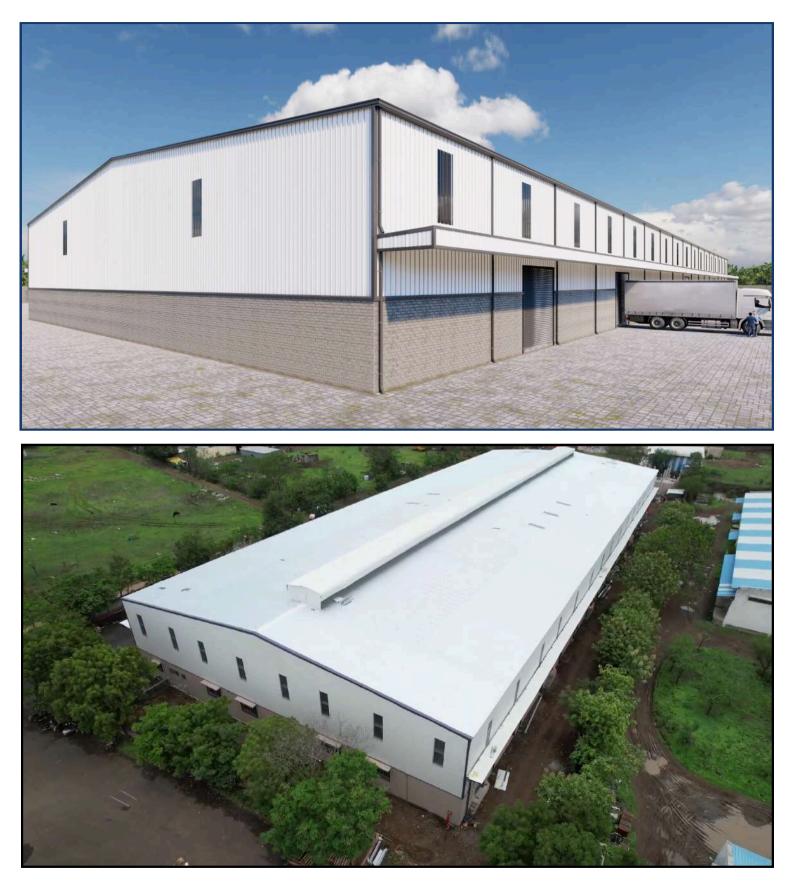

### **Our Manufacturing Facility**

- 📗 Area 28,000 sqft
- 📗 H Beam Line
- Paint Shop
- SAW
- Shot Blasting
- CNC Plasma

## 🕈 Nashik