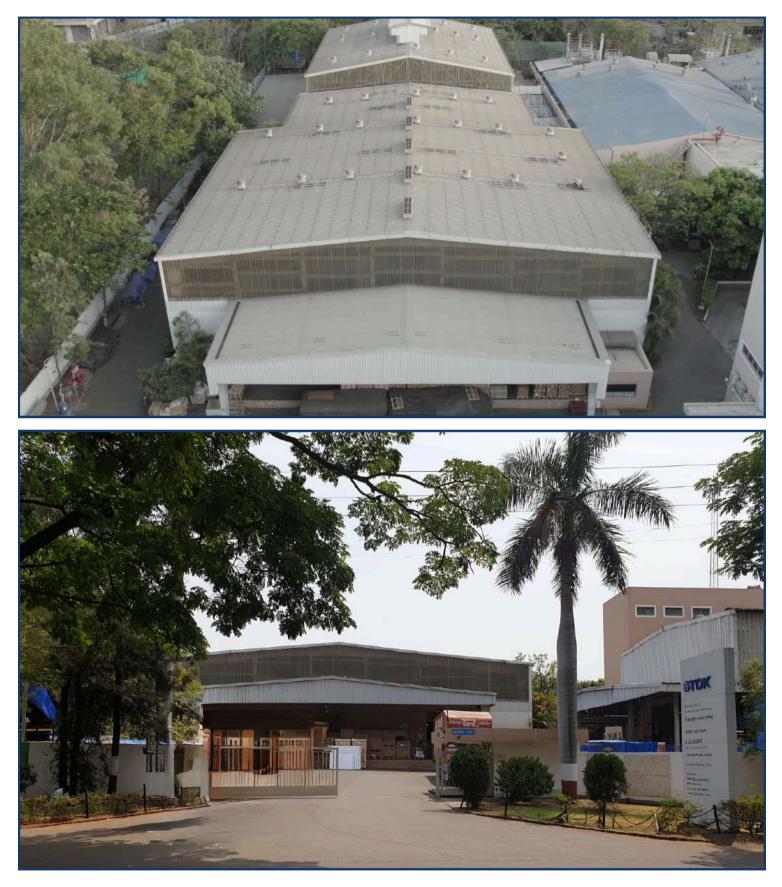

## **Our Clients**

Client Name: Rothe ERDE India Pvt. Ltd. Name of Project: PEB work For Phase IV and Coating Shade Consultant: Arc. Ninad Patil Details: 2700 MT Year: 2020-21

Client Name: TDK India Pvt. Ltd.