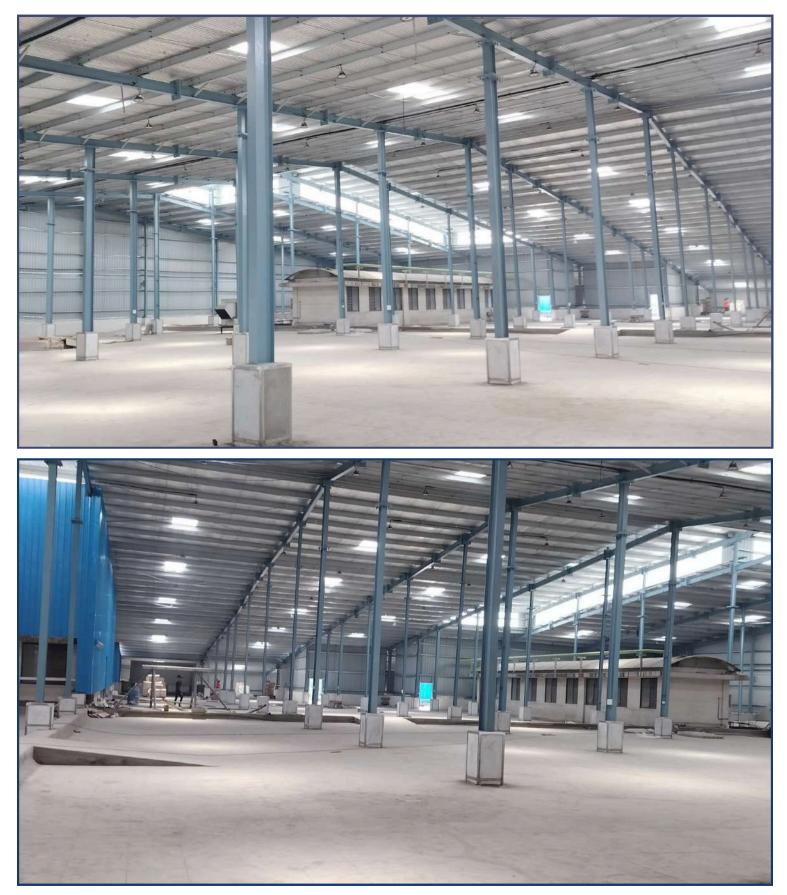

### **Our Manufacturing Facility**

- 📗 Area 28,000 sqft
- 📗 H Beam Line
- Paint Shop
- SAW
- Shot Blasting
- CNC Plasma

#### **Components of PEB**