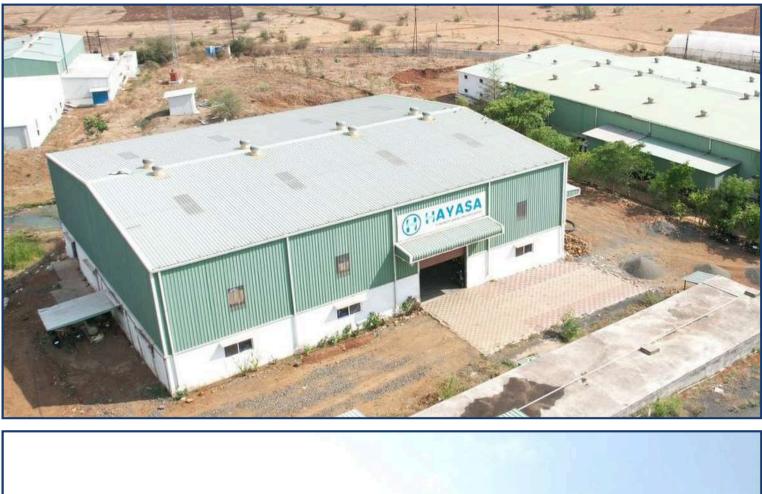

Client Name: Rothe ERDE India Pvt. Ltd. Name of Project: PEB work for Treatment of Cage Coating Consultant: PAIPL. Design Team Weight: 350MT Year: 2018

Client Name: Hayasa EV-mobility, Dindori Name of Project: Hayasa Manufacturing Plant Weight: 235MT Year: 2021