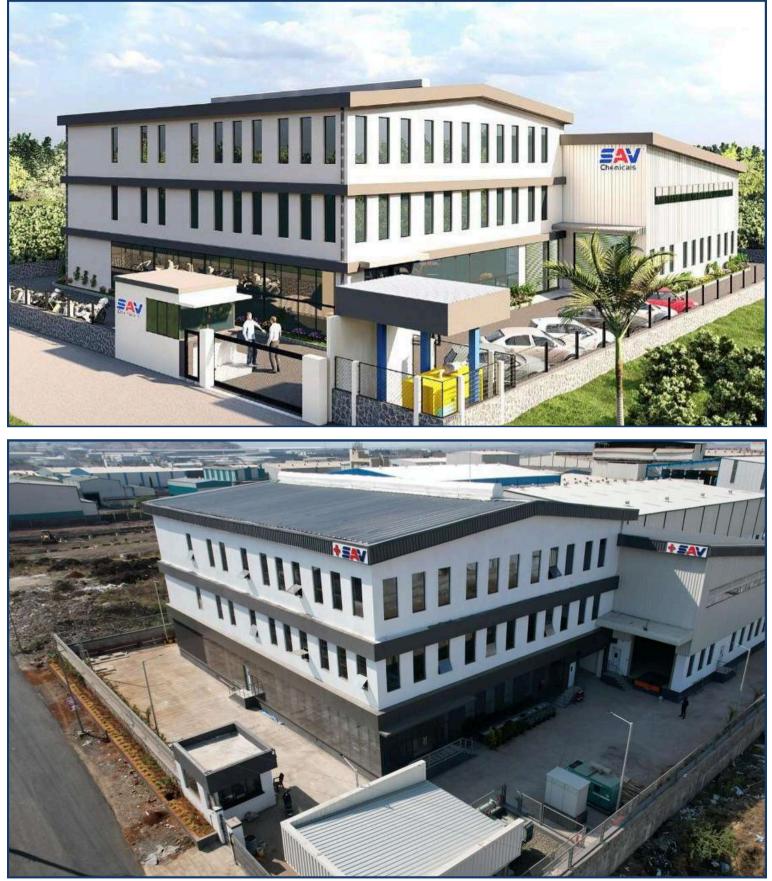

Client Name: SAV Chemicals Name of Project: PEB Work for SAV Chemicals Manufacturing Plant Consultant: Actovis Project Pvt. Ltd. Weight: 150 MT Year: 2022

Client Name: JSW, Tarapur Name of Project: PEB work For Manufacturing Plant Weight: 160 MT Year: 2024